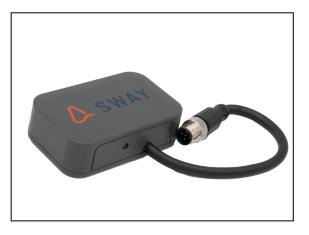

#### Contents:

- -SWAY Breeze,
- Quick start guide

| 80 x 50 x 23 mm                                      |  |
|------------------------------------------------------|--|
| 75 g                                                 |  |
| 20 cm                                                |  |
| Micro (M12) male connector, compatible with NMEA2000 |  |
| 1x RGB                                               |  |
| 9-24VDC: 800mW (60mA @12VDC) - LEN: 2                |  |
| WiFi IEEE 802.11 b/g/n                               |  |
| Dual core, 32 bit, 240 MHz                           |  |
| 64 GB - Covers > 365 days for typical use            |  |
|                                                      |  |

## **Description:**

The SWAY Breeze connects to an NMEA 2000 compatible boat network. It is plug and play and logs all your ship data in its internal memory. Back in the harbor, you can synchronize the logs with the free SWAY App. To replay, analyze and share your trip data.